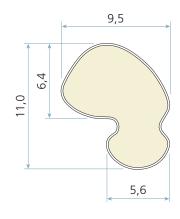

## **Technical specification**

A Seal gap: 3,5 mm minimum to 5,5 mm maximum

B Retention slot throat: 3,6 mm