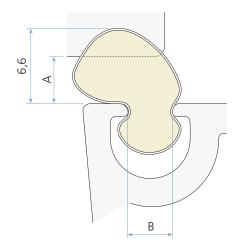

## **Technical specification**

A Seal gap: 3,5 mm minimum to 5,5 mm maximum

B Retention slot throat: 3,6 mm